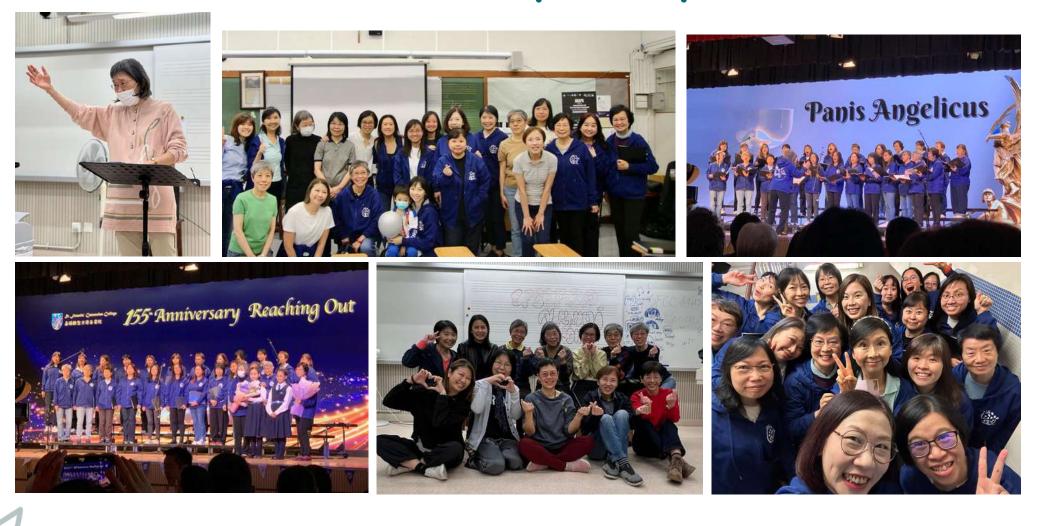

We are excited to announce that SFCC PSA choir is inviting alumni to join our vibrant community of singers. Whether you are a seasoned vocalist or a beginner, we would love to have you to join us!

Our choir Conductor Dr Angelina Au and our Honorable Advisor Mrs Maria Jim are both very passionate and experienced musicians. The mission of the choir is to promote lifelong interests in choral music and nurture strong friendship amongst alumni and friends

\*

\*

\*

\*\*Practice Schedule of our Choir:\*\*
Rehearsals: 8th February to 24th May 2025
Every Alternate Saturday
3pm - 5pm

\*

\*

Please feel free to contact us at psa@mail.sfcc.edu.hk or Ms Rebecca Tsang 9304 0714 (WhatsApp) for details.

Let's discover the joy of singing with alumni and friends. We can't wait to meet you!!