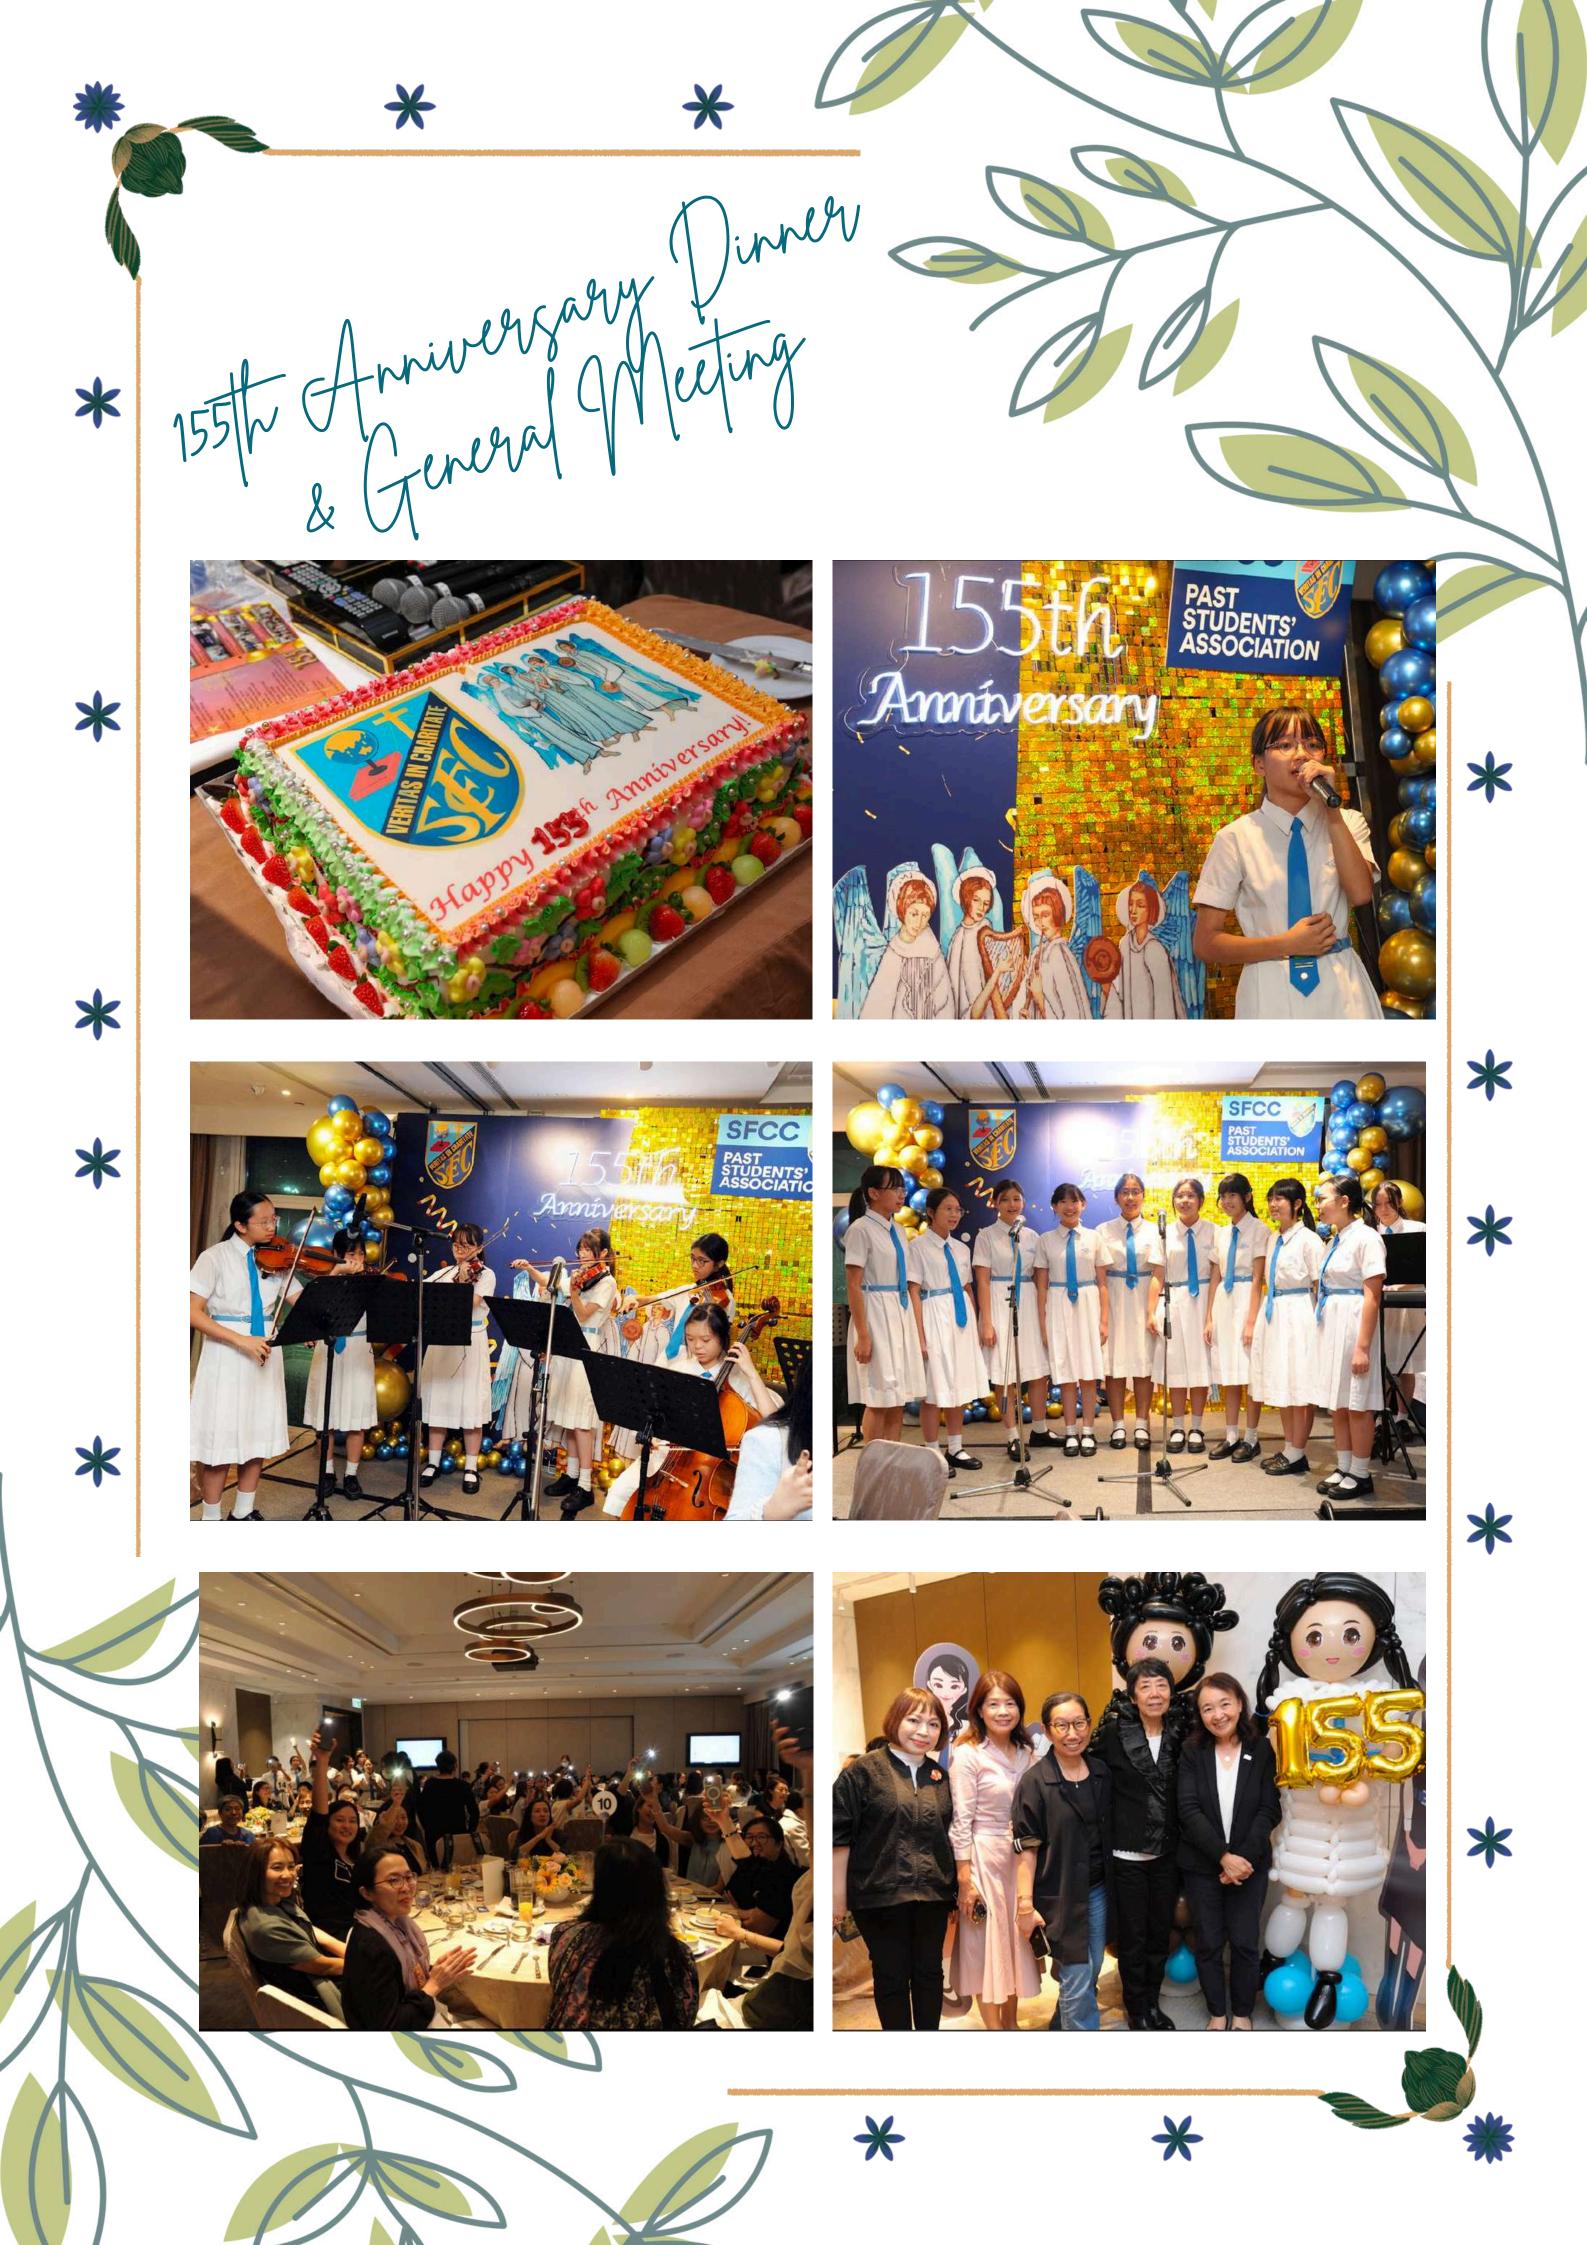

(3) Come and Vote

IMC Alumni Manager Election Day

Date: 24th May 2025 (Saturday)

Time: 2pm - 3:30pm Venue: SFCC

米

\*

\* Refreshments will be served. \*Visit SFCC Memory Gallery.

hairman 8 Mairman 8 Mairman 8 Mairman 8 The School Past Students' Association (PSA) is more than just an alumni network; it is a vibrant community that fosters lifelong connections, personal growth, and meaningful contributions to the alma mater. As past students, we carried with the school values, experiences and memories shaped during our time at the school. Joining the PSA \* provides a unique opportunity to give back to the institution that played a pivotal role in our development while staying connected to a network of like-minded individuals who share a common bond. I have involved in recent PSA events, joining the PSA Choir for the \* 155th Anniversary Open Day, assisting with the Poon Choi lunch gathering on 10th December 2024, participating in the tram ride on 13th January 2024, and helping in organizing the 155th Anniversary Dinner on 16th November 2024. These events have reinforced my passion for contributing to our alma mater. I am deeply inspired by our new PSA committee members who work with me to witness the firsthand incredible spirit and dedication of our past students, I am confident that the PSA will continue fostering lifelong connections and preserving traditions, celebrating milestones, and giving back to the school that has shaped us. Together, I believe we can continue to uphold the values of our Franciscan Spirit and create a lasting legacy for generations to come. Thank you for your trust and support. Rebecca Tsang Chairman, SFCCPSA