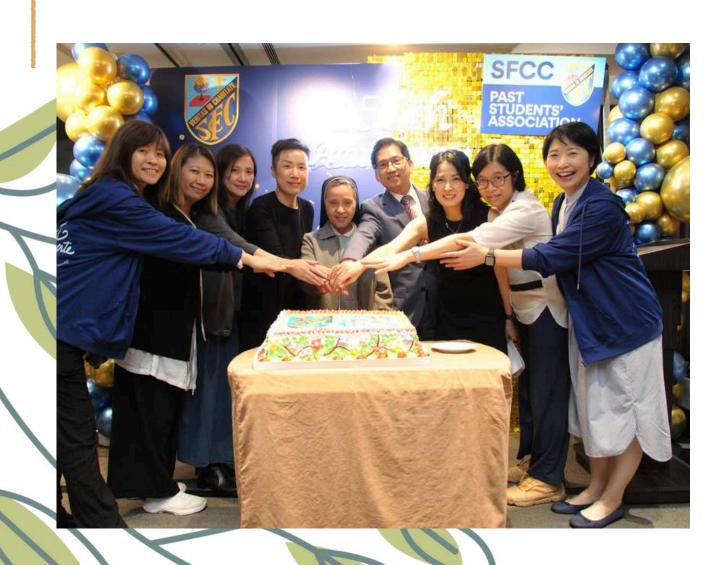

On the same night, SFCC PSA convened a general meeting.

\* The former Chairman Ms June Sieh reported on the events held during the past years and gave a Financial Report for the period December 2018 to October 2024 on behalf of the Treasurer. The net profit is HKD\$341,504.18

During the General Meeting, the new SFCC PSA Committee for the term 2024-2026 was officially introduced, marking a new chapter of commitment and leadership for our community. \*