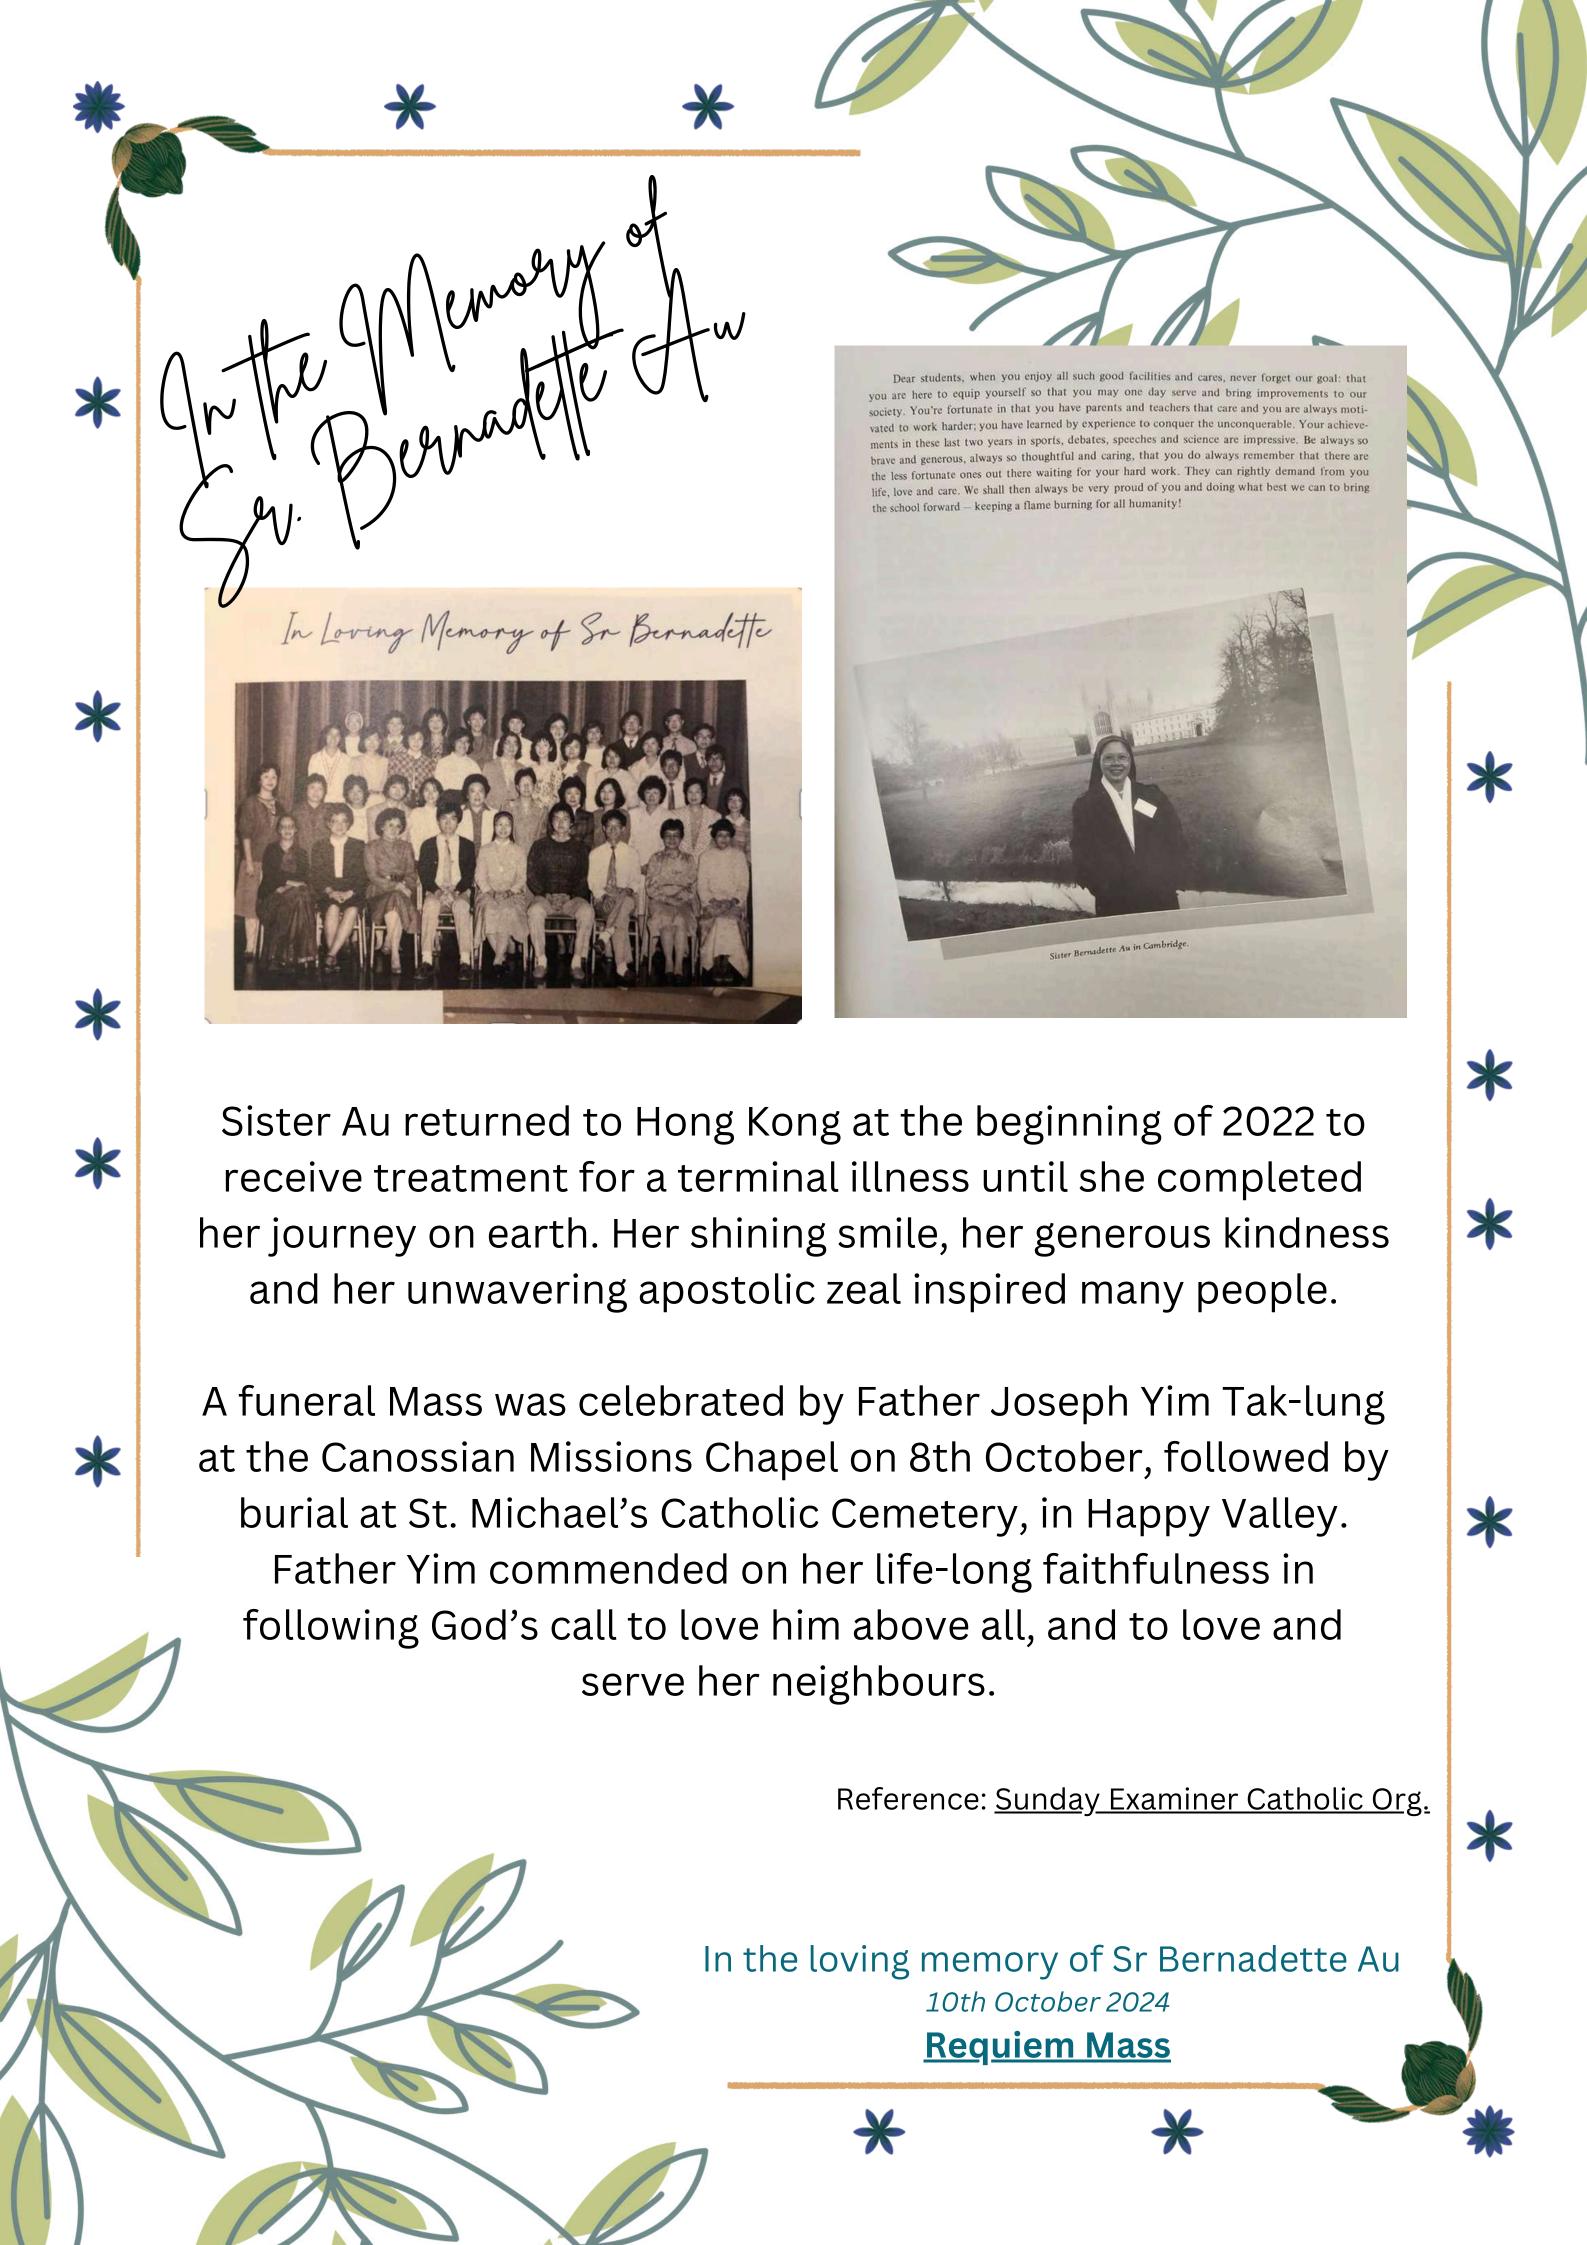

5th Anniversary Dinner (not yet included the expenses) | \$130,150.00  |
| Bank Interest                                            | \$3,108.03    |
| Expenses - Scholarship and Flowers for Speech Day        | - \$35,200.00 |
| Expenses - School Magazine                               | - \$1,380.00  |
| Expenses - Stationary                                    | - \$1,650.00  |
| Expenses - IMC Election                                  | - \$536.00    |
| Closing Balance (Oct 2024)                               | \$684,124.45  |
| Net Profit (Dec 2018 to Oct 2024)                        | \$341,504.18  |



During the General Meeting, the new SFCC PSA Committee for the term 2024-2026 was officially introduced, marking a new chapter of commitment and leadership for our community. \*











# St. Francis' Canossian College Alumni Association Ontario SFCCAAON

嘉諾撒聖方濟各書院安省校友會 SFCCAAON was Founded in 1991 by Sister Marie Remedios. To date, we have over 100 members from various regions across Toronto and Ontario, Canada. Over the past thirty years, we have organised a range of activities, including annual dinner, lunch sponsorship programs, and collaborations with local charity groups.

SFCCAAON warmly welcomes alumnae who are both local residents and newcomers to Ontario. We are delicated to assisting them in settling into their new city.



\*

\*

Please visit our **website** for more information

Photo credit to SFCCAAON

Annual Dinner 2024

To keep abreast of the latest PSA activities, you can browse the PSA web page under St. Francis' Canossian College (<a href="https:/