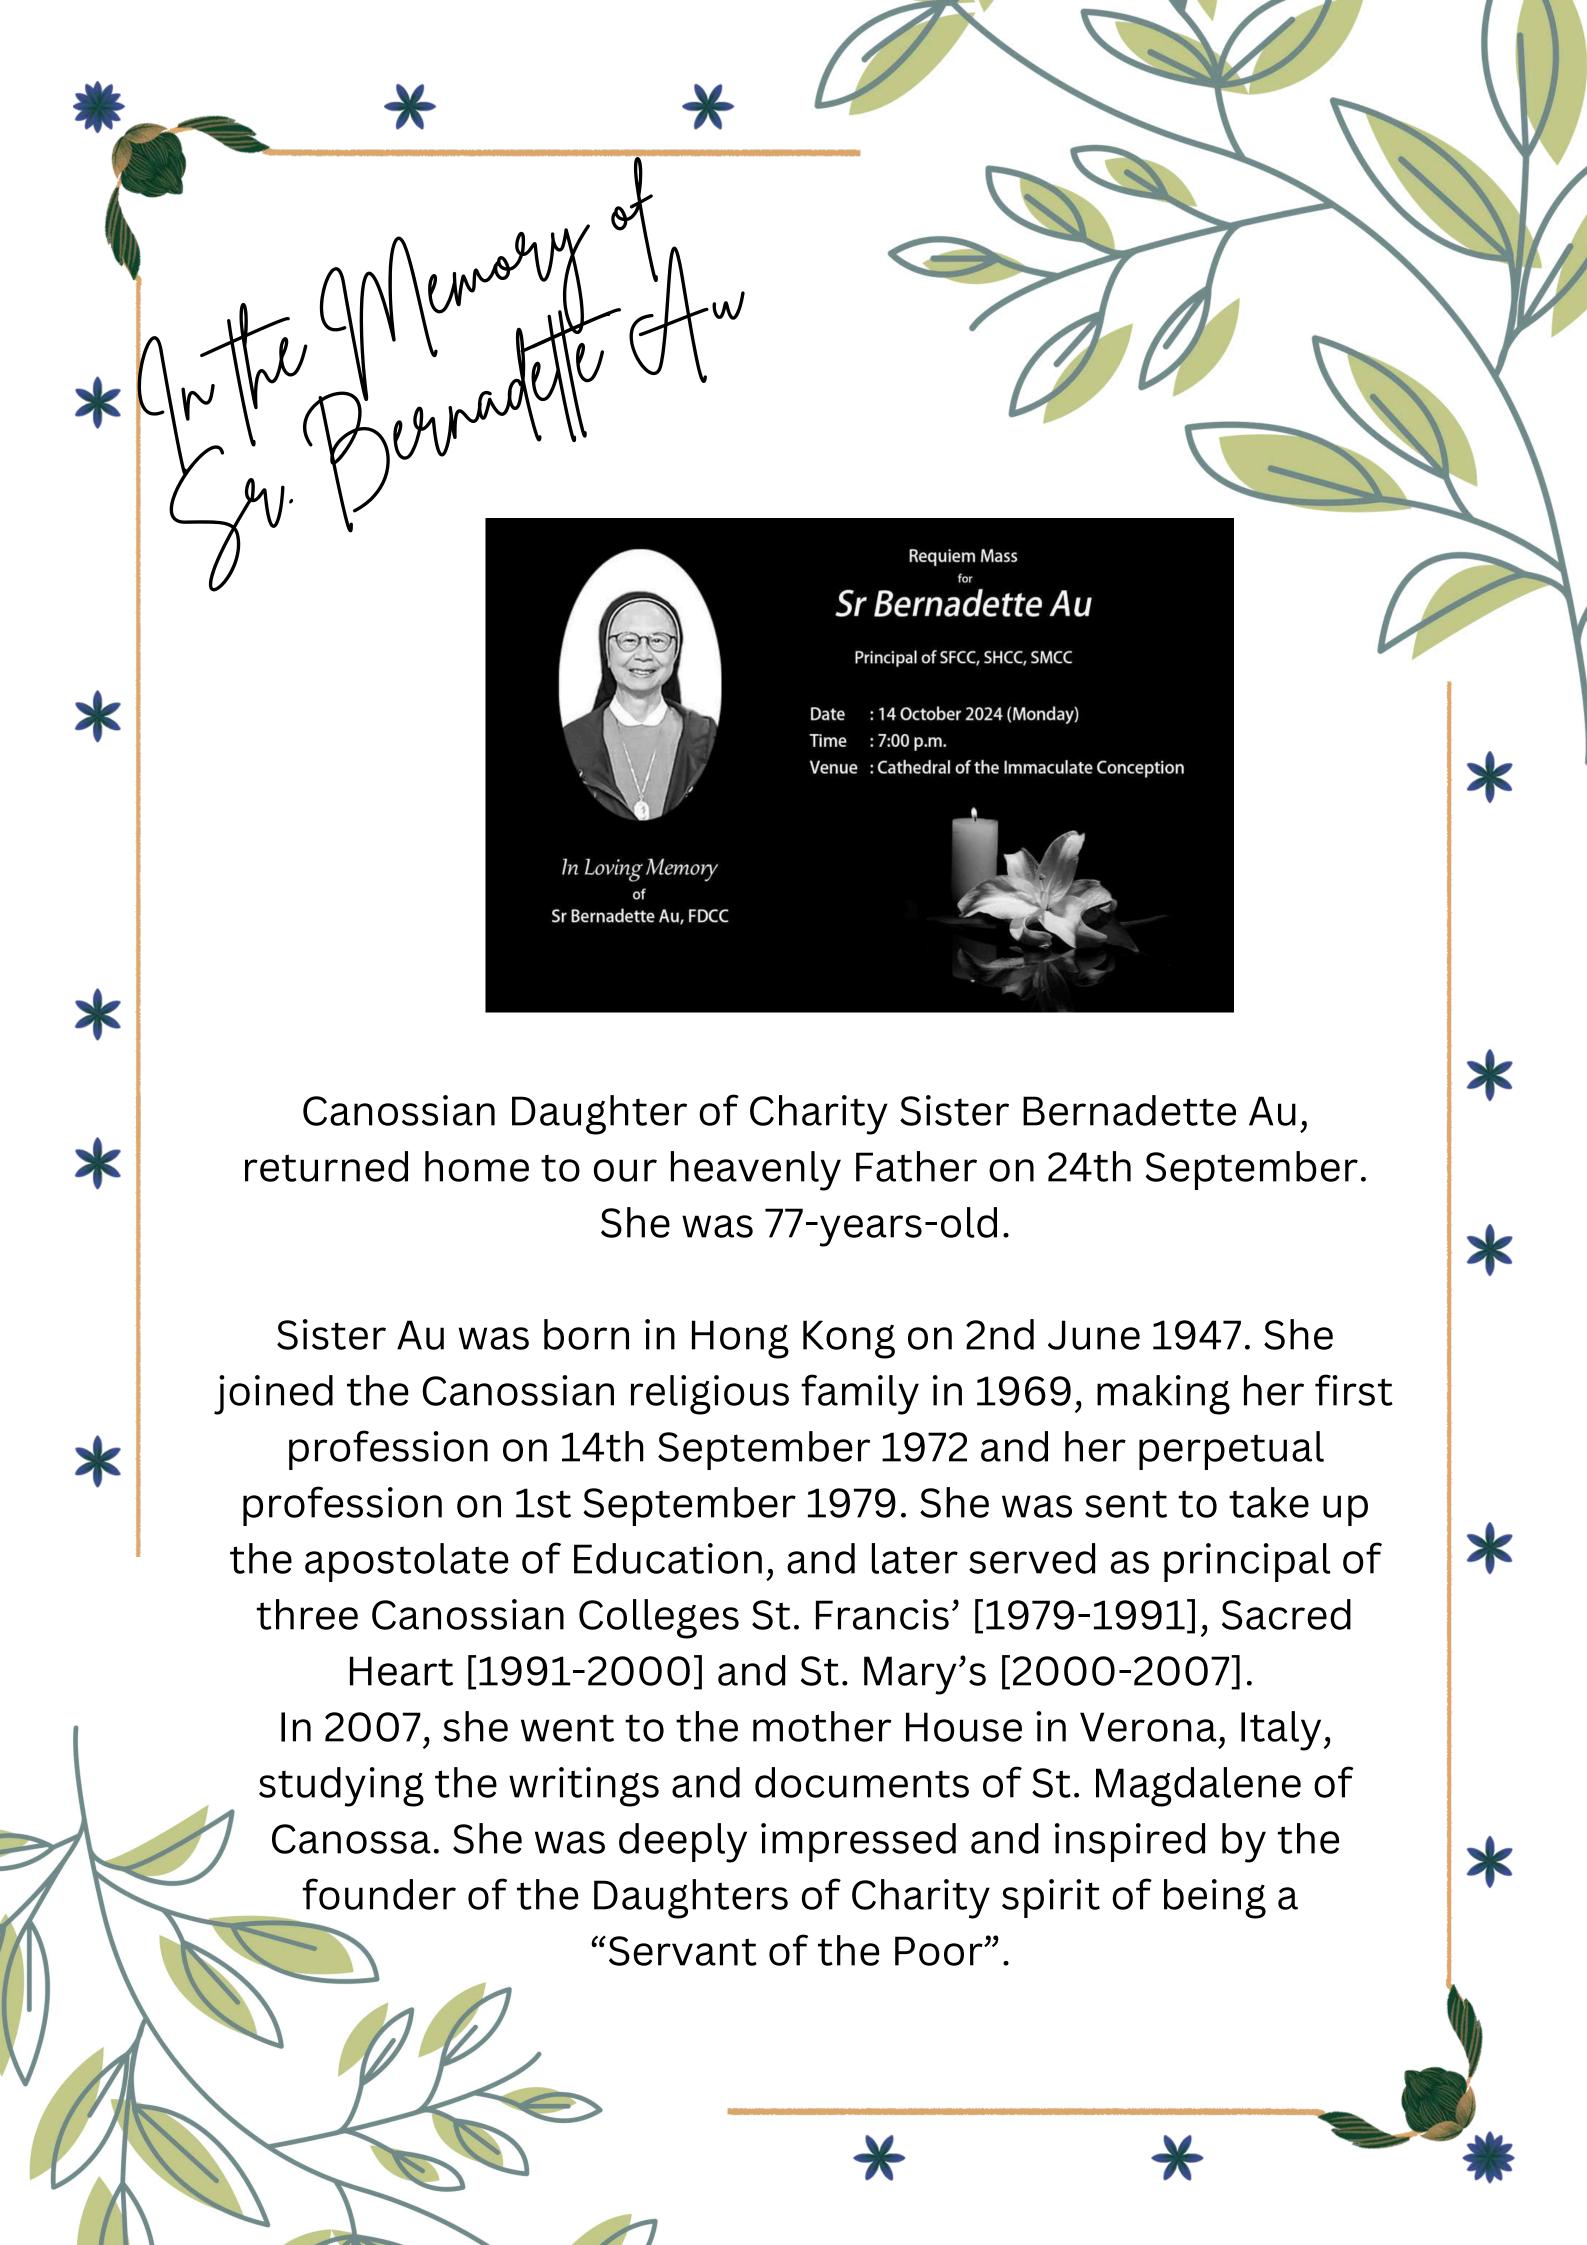

155th Anniversary Dinner (not yet included the expenses) | \$130,150.00  |
| Bank Interest                                            | \$3,108.03    |
| Expenses - Scholarship and Flowers for Speech Day        | - \$35,200.00 |
| Expenses - School Magazine                               | - \$1,380.00  |
| Expenses - Stationary                                    | - \$1,650.00  |
| Expenses - IMC Election                                  | - \$536.00    |
| Closing Balance (Oct 2024)                               | \$684,124.45  |
| Net Profit (Dec 2018 to Oct 2024)                        | \$341,504.18  |



During the General Meeting, the new SFCC PSA Committee for the term 2024-2026 was officially introduced, marking a new chapter of commitment and leadership for our community. \*











# St. Francis' Canossian College Alumni Association Ontario SFCCAAON

嘉諾撒聖方濟各書院安省校友會 SFCCAAON was Founded in 1991 by Sister Marie Remedios. To date, we have over 100 members from various regions across Toronto and Ontario, Canada. Over the past thirty years, we have organised a range of activities, including annual dinner, lunch sponsorship programs, and collaborations with local charity groups.

SFCCAAON warmly welcomes alumnae who are both local residents and newcomers to Ontario. We are delicated to assisting them in settling into their new city.



\*

\*

Please visit our **website** for more information

Photo credit to SFCCAAON

Annual Dinner 2024

To keep abreast of the latest PSA activities, you can browse the PSA web page under St. Francis' Canossian College (<a href="https