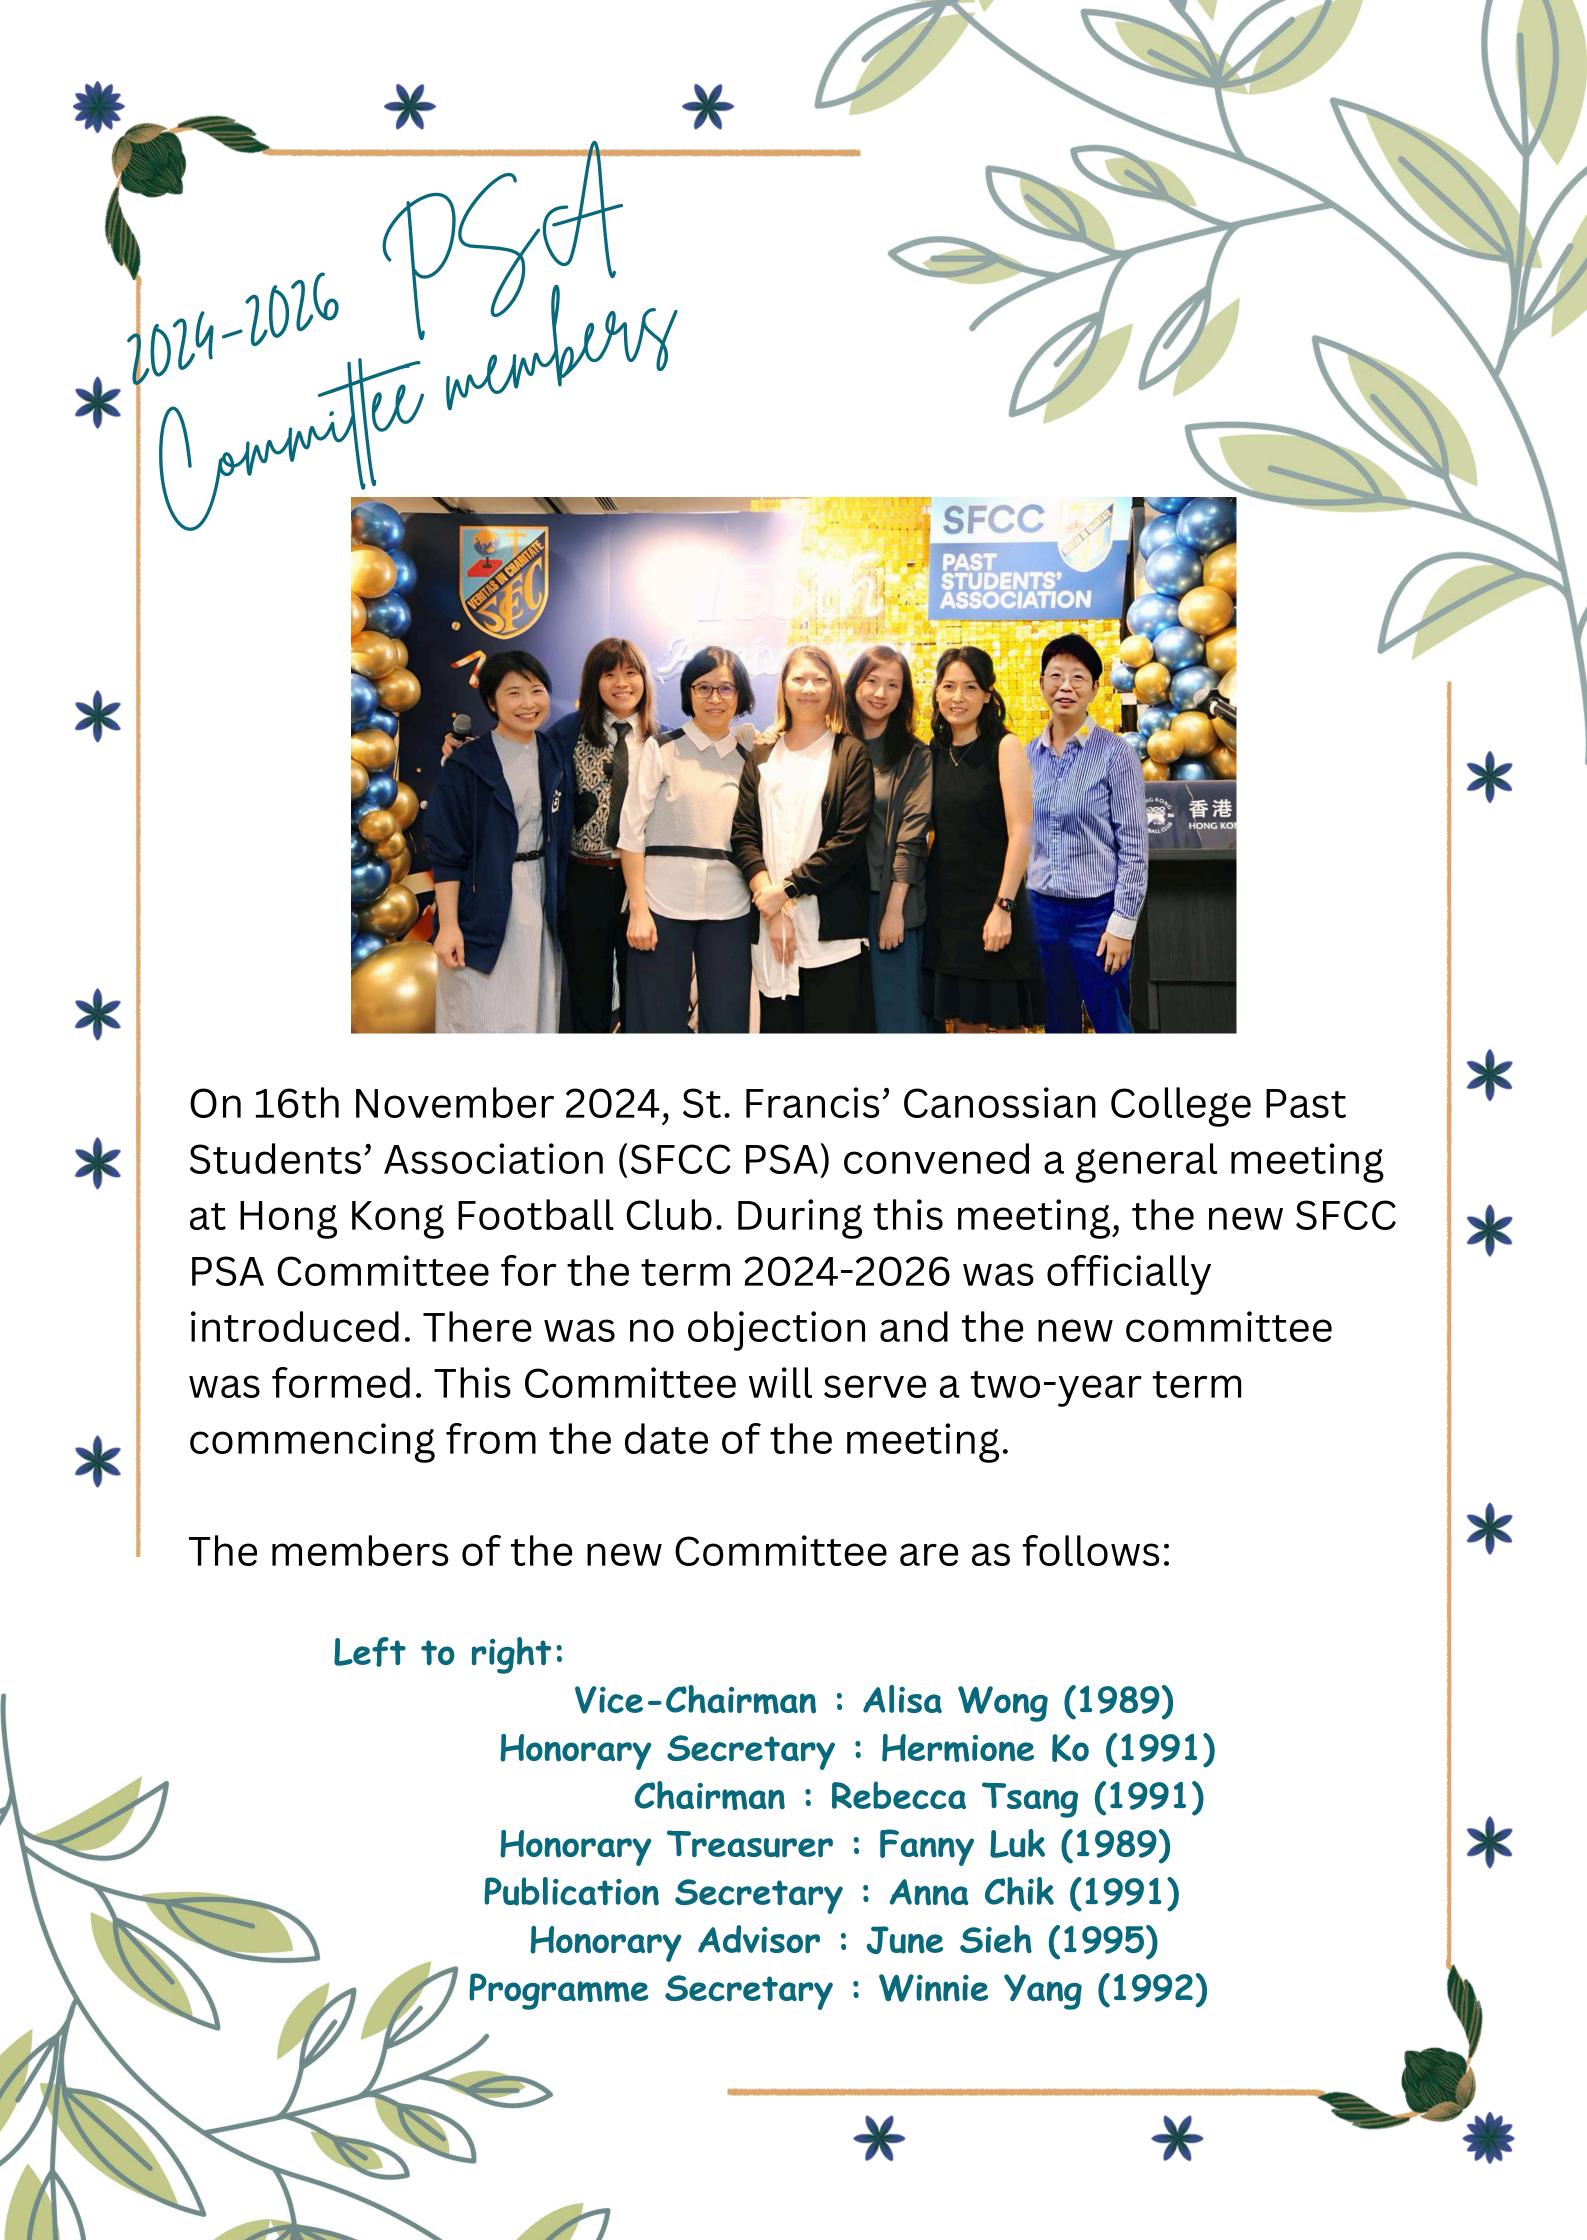

During the General Meeting, the new SFCC PSA Committee for the term 2024-2026 was officially introduced, marking a new chapter of commitment and leadership for our community. \*