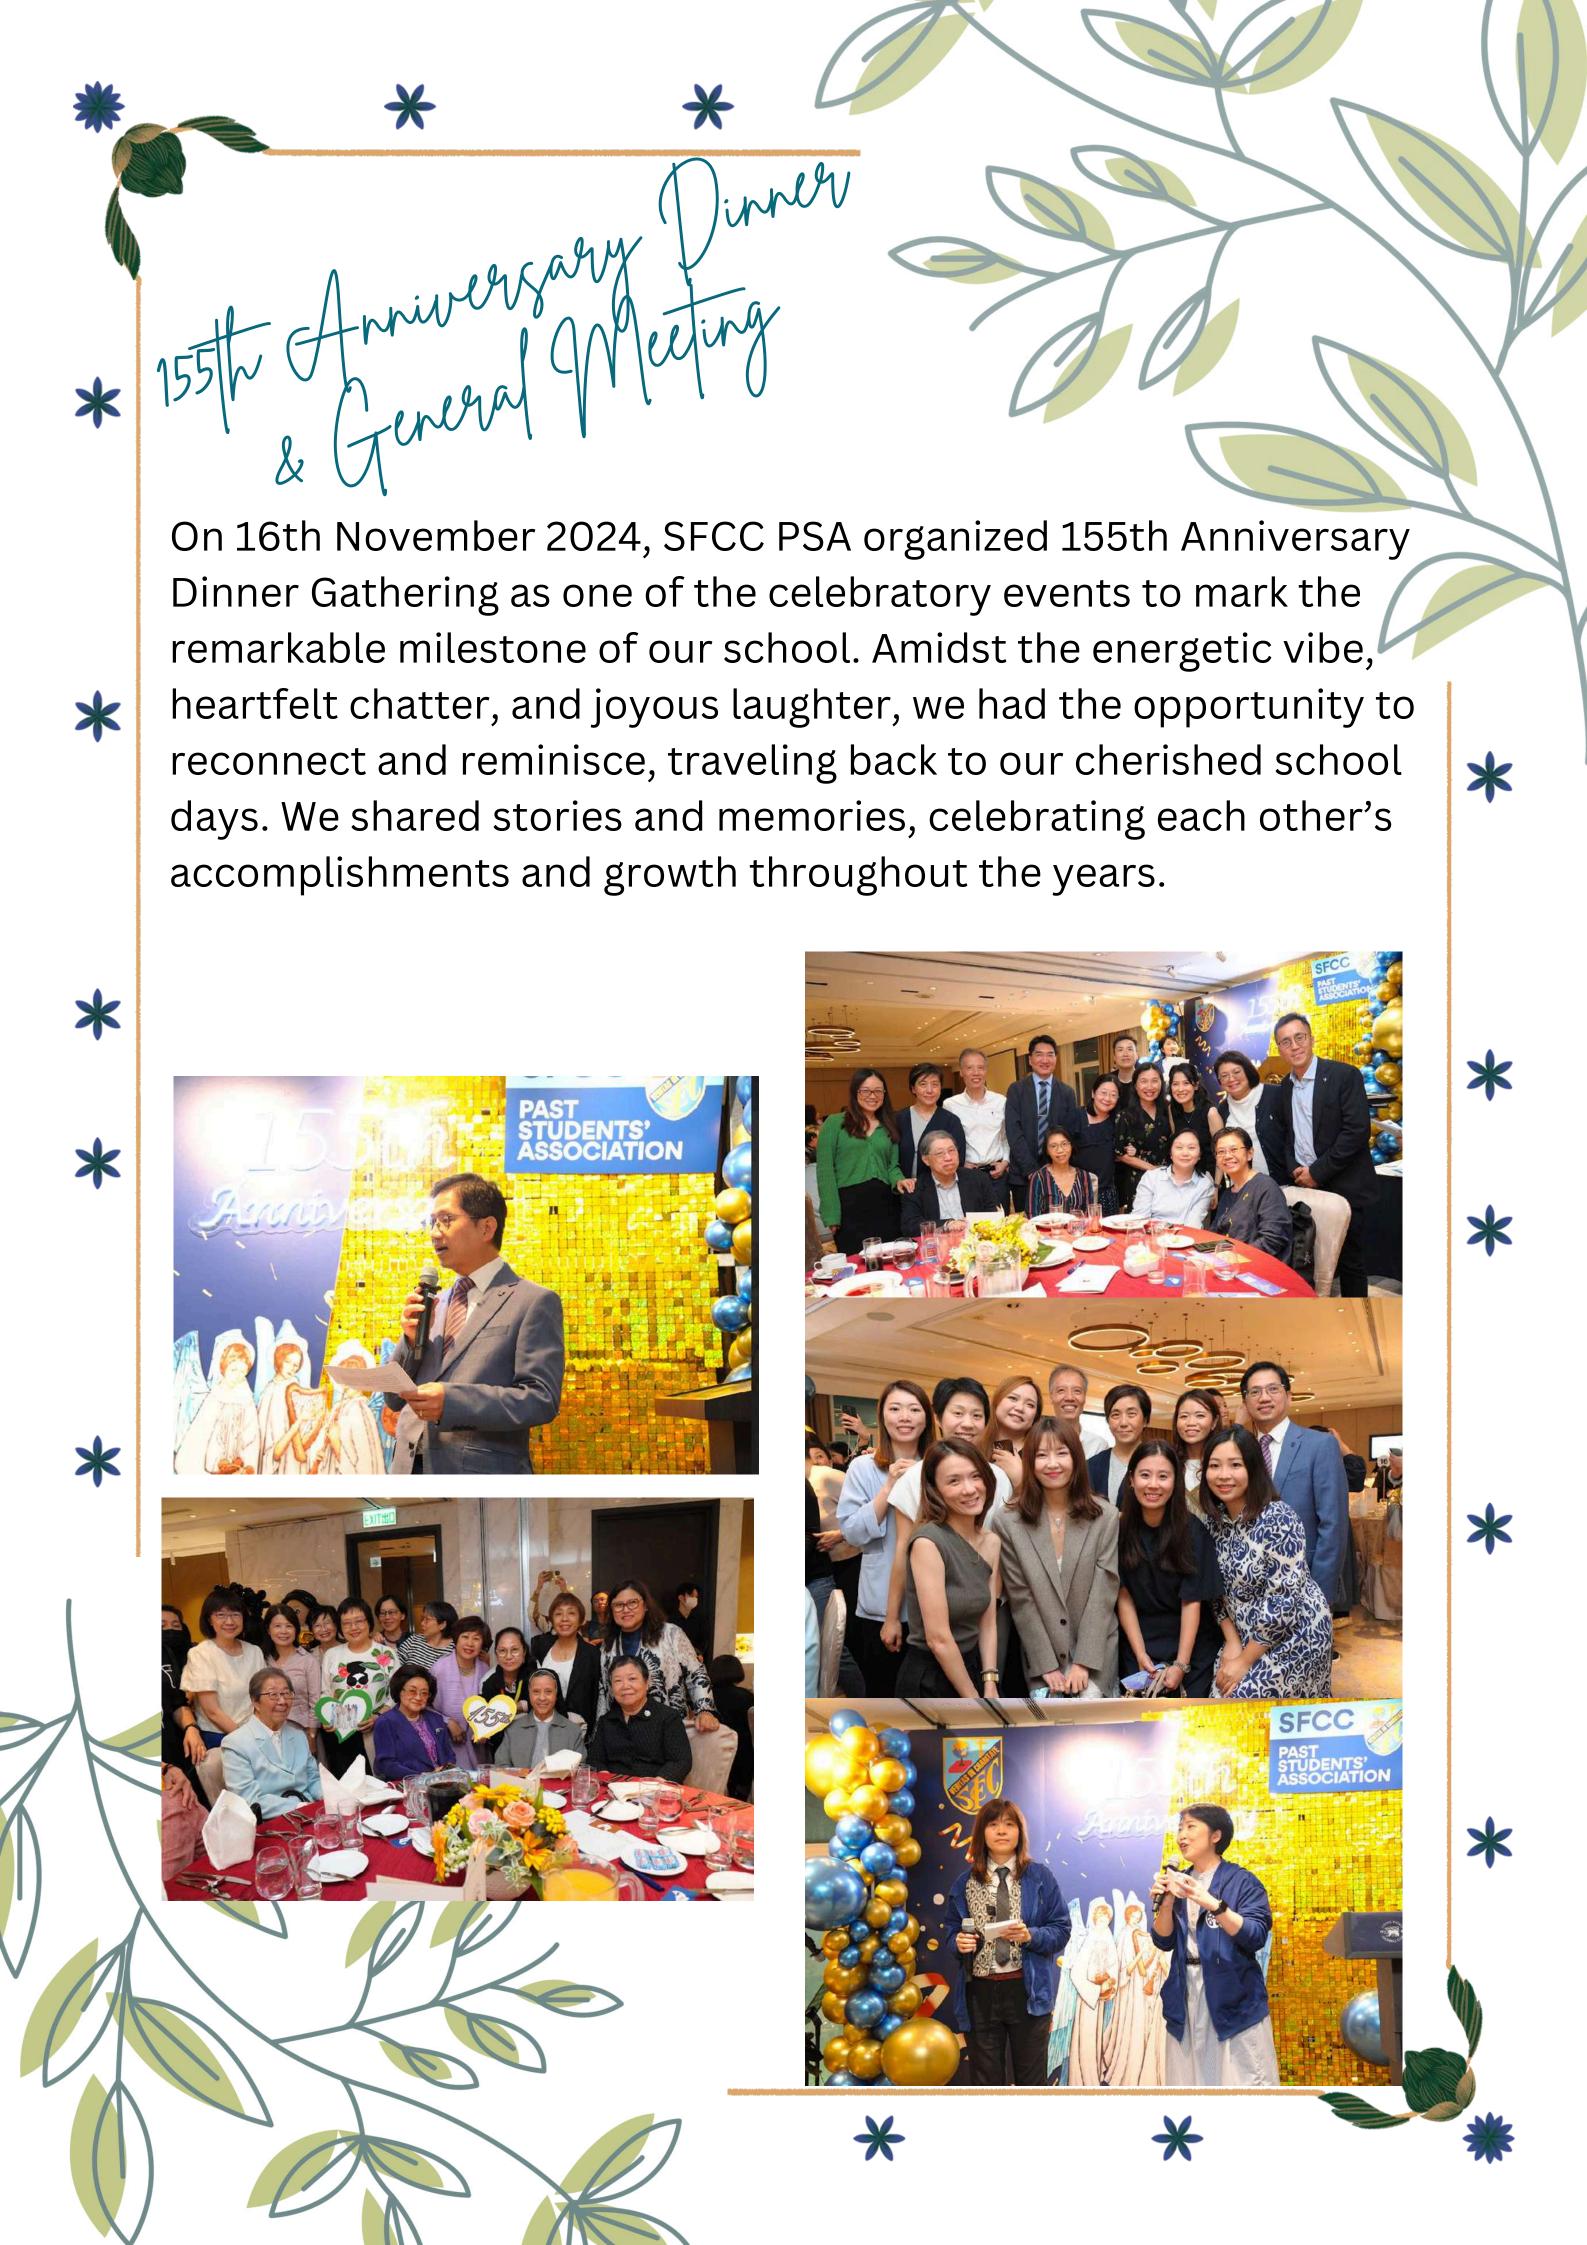

On the same night, SFCC PSA convened a general meeting.

\* The former Chairman Ms June Sieh reported on the events held during the past years and gave a Financial Report for the period December 2018 to October 2024 on behalf of the Treasurer. The net profit is HKD\$341,504.18